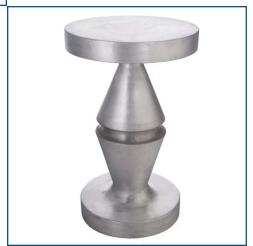

Accent Tables

Available in Cast Zinc, Brass, and Copper

Table: Amelia

Material: Cast Zinc

Finish: Light Patina, Medium Texture

Camilla Material: Cast Zinc

Amelia Material: Cast Zinc

Laura Material: Cast Zinc