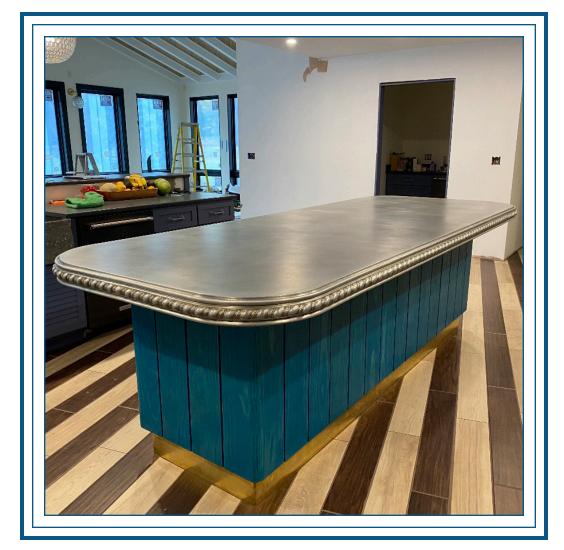

Commercial

Project: Bardot Brasserie, Las Vegas

Edge Profile: Magnolia Material: Cast Pewter Finish: High Polish

Residential

Project: Designer Brian Reese

Distinctive Design, Charleston, SC

Edge Profile: Park Material: Cast Zinc

Finish: Medium Patina, Medium Texture

Tables

Project: Residential Table

Edge Profile: Custom Bevel

Material: Sheet Zinc and Copper

Finish: Claire

Edge Profiles and Finishes

Edge Profile: Magnolia Material: Cast Pewter Finish: High Polish