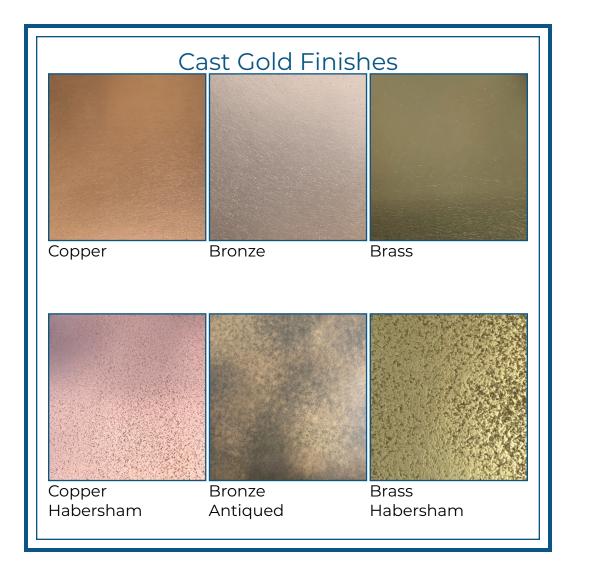

Finish: Medium Patina, Medium Texture

Tables

Project: Residential Table

Edge Profile: Custom Bevel

Material: Sheet Zinc and Copper

Finish: Claire

Edge Profiles and Finishes

Edge Profile: Magnolia Material: Cast Pewter Finish: High Polish

Over 80 cast edge profiles to suit any style,

but custom edges can be made upon request.

Range Hoods

Project: Residential Range Hood Apron: Custom Walnut Inlay

Material: Cast Pewter

Finish: No Patina, Light Texture