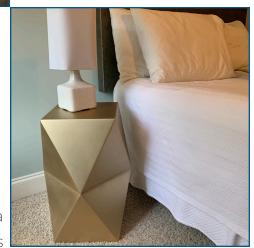

Accent Tables

Available in Cast Zinc, Brass, and Copper

Table: Amelia

Material: Cast Zinc

Finish: Light Patina, Medium Texture

Camilla Material: Cast Zinc

Amelia Material: Cast Zinc

Laura Material: Cast Zinc