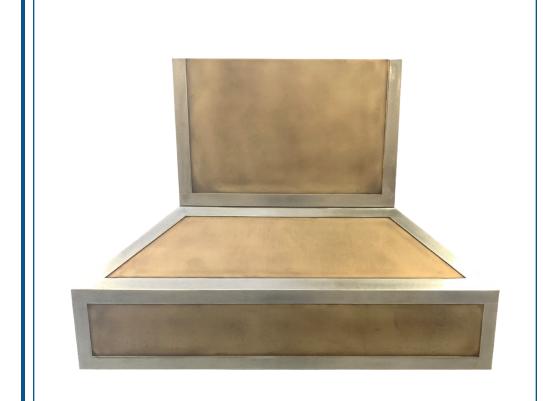

Project: Range Hood with Chimney

Material: Cast Brass/Cast Pewter

Finish: Light Patina, Light Texture/Habersham