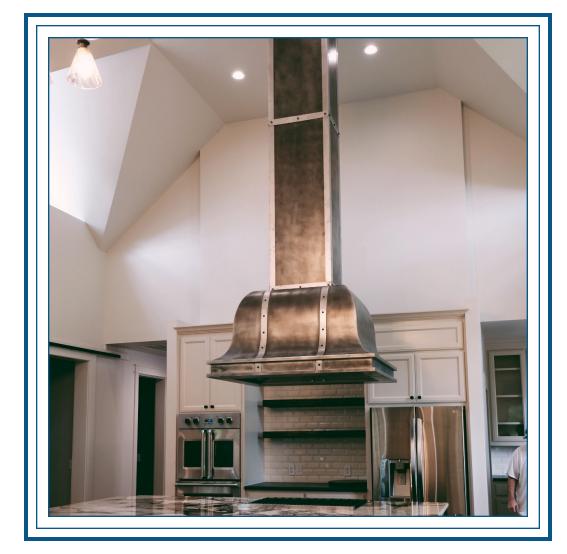

Project: Range Hood with Chimney

Material: Cast Brass/Cast Pewter

Finish: Light Patina, Light Texture/Habersham