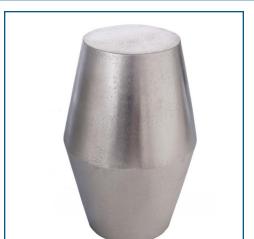

Accent Tables

Available in Cast Zinc, Brass, and Copper

Table: Amelia

Material: Cast Zinc

Finish: Light Patina, Medium Texture

Camilla Material: Cast Zinc

Amelia Material: Cast Zinc

Laura Material: Cast Zinc