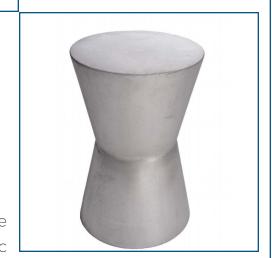

Accent Tables

Available in Cast Zinc, Brass, and Copper

Table: Amelia

Material: Cast Zinc

Finish: Light Patina, Medium Texture

Camilla Material: Cast Zinc

Amelia Material: Cast Zinc

Laura Material: Cast Zinc