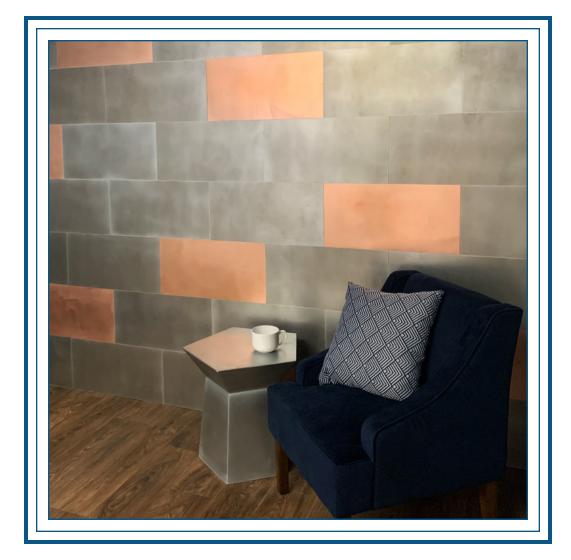

Camilla Material: Cast Brass

Table: Morgan Material: Cast Zinc

Table: Kathryn Material: Cast Zinc

Table: Sara Material: Cast Zinc

Table: Grace Material: Cast Zinc

Ready to Order

Wall Panels

Available in Sheet Zinc, Brass, and Copper

Pattern: Horizontal Subway Materials: Sheet Zinc (Claire) Sheet Copper

Ready to Order

Bistro Tables

Table Size: 24" x 24" Edge: Chamfered Edge Material: Sheet Zinc Finish: Claire

Rivets: Edge and Center Seam