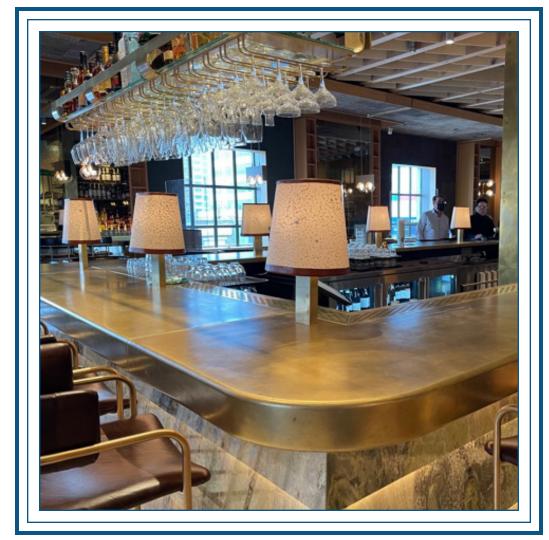

# **Our Story**

La Bastille is a leading producer of custom bartops, range hoods and tables. We specialize in zinc, pewter, brass, bronze and copper- all "living" metals that develop a rich patina over time. We also offer ready to order, semi-custom metal range hoods and table tops.

Zinc countertops have always been the hallmark of La Bastille. They are sculptural, luxurious, and timeless. We have since expanded our material selection to include pewter, bronze, brass and copper. We fabricate our custom pieces with precision and a passion for our craft.