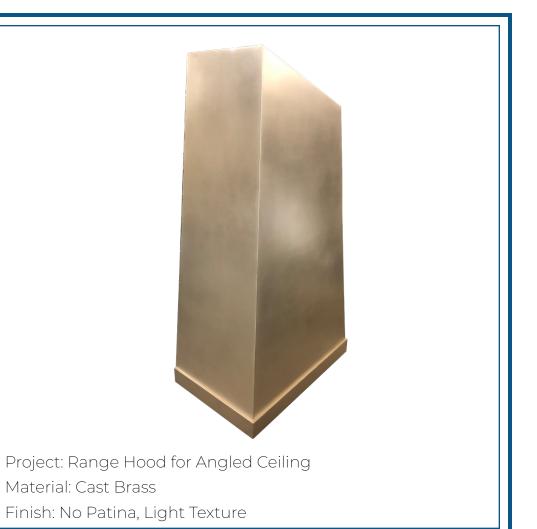

Over 80 cast edge profiles to suit any style,

but custom edges can be made upon request.

Range Hoods

Project: Residential Range Hood Apron: Custom Walnut Inlay

Material: Cast Pewter

Finish: No Patina, Light Texture