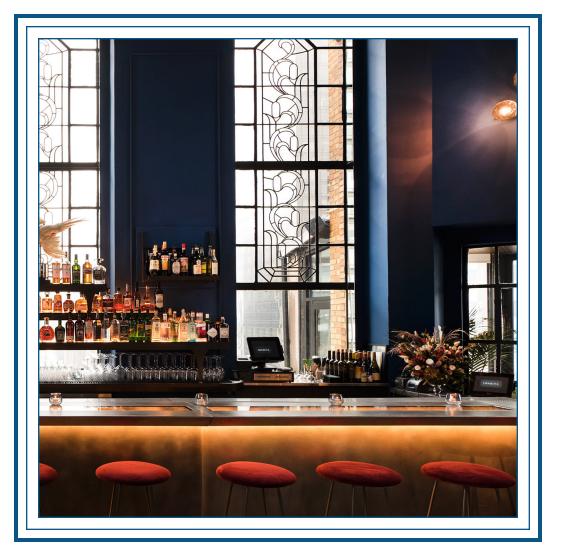

# **Our Story**

La Bastille is a leading producer of custom bartops, range hoods and tables. We specialize in zinc, pewter, brass, bronze and copper- all "living" metals that develop a rich patina over time. We also offer ready to order, semi-custom metal range hoods and table tops.

Zinc countertops have always been the hallmark of La Bastille. They are sculptural, luxurious, and timeless. We have since expanded our material selection to include pewter, bronze, brass and copper. We fabricate our custom pieces with precision and a passion for our craft.