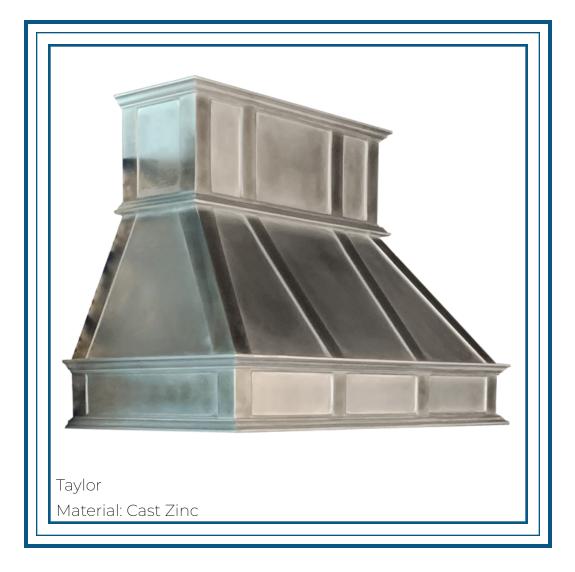

shing techniques for which we are known.

Our beautifully crafted artisan range hoods are ready to install and available to order online (ready to ship in 4-6 weeks). Our handmade line of accent tables can be featured in a variety of settings, and can be purchased in any quantity. If your space is in need of an even larger statement, La Bastille has designed a simple to install wall panel system to meet your needs. With plans to introduce more furniture lines, Bastille Collection offers exclusive pieces crafted in our own manufacturing facility. Each piece is easy to order and made to last for generations.



Ready to Order

Range Hoods

Available in Cast Zinc, Brass, and Copper

Style: Christina

Design Elements: Forsyth Trim

Material: Cast Zinc

Finish: No Patina, Medium Texture













Ready to Order

Accent Tables

Available in Cast Zinc, Brass, and Copper

Table: Amelia

Material: Cast Zinc

Finish: Light Patina, Medium Texture



Camilla Material: Cast Zinc



Amelia Material: Cast Zinc



Laura Material: Cast Zinc



Camilla Material: Cast Brass



Table: Morgan Material: Cast Zinc



Table: Kathryn Material: Cast Zinc



Table: Sara Material: Cast Zinc



Table: Grace Material: Cast Zinc

Ready to Order

Wall Panels

Available in Sheet Zinc, Brass, and Copper



Pattern: Horizontal Subway Materials: Sheet Zinc (Claire) Sheet Copper







Ready to Order

Bistro Tables



Table Size: 24" x 24" Edge: Chamfered Edge Material: Sheet Zinc Finish: Claire

Rivets: Edge and Center Seam







#### **Contact Us**

For samples or pricing, please call us at (888) 303-ZIN