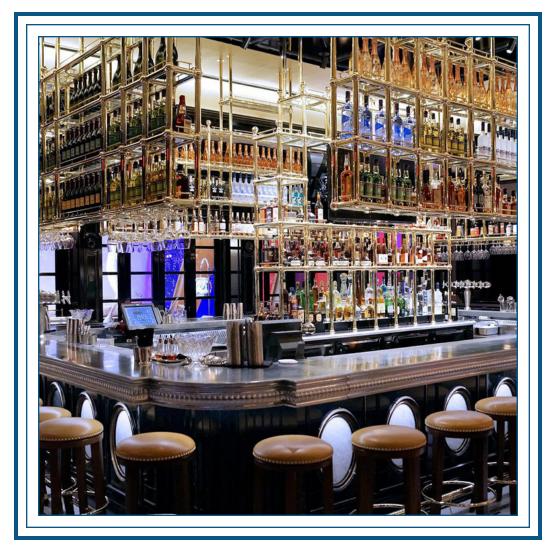

# **Our Story**

La Bastille is a leading producer of custom bartops, range hoods and tables. We specialize in zinc, pewter, brass, bronze and copper- all "living" metals that develop a rich patina over time. We also offer ready to order, semi-custom metal range hoods and table tops.

Zinc countertops have always been the hallmark of La Bastille. They are sculptural, luxurious, and timeless. We have since expanded our material selection to include pewter, bronze, brass and copper. We fabricate our custom pieces with precision and a passion for our craft.