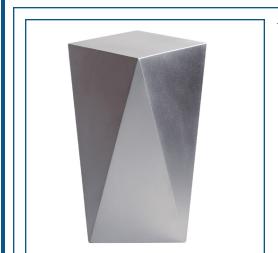

Accent Tables

Available in Cast Zinc, Brass, and Copper

Table: Amelia

Material: Cast Zinc

Finish: Light Patina, Medium Texture

Camilla Material: Cast Zinc

Amelia Material: Cast Zinc

Laura Material: Cast Zinc