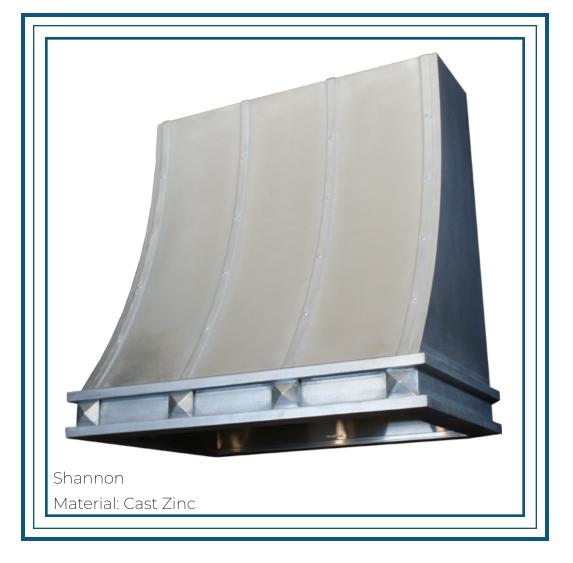

nishing techniques for which we are known.

Our beautifully crafted artisan range hoods are ready to install and available to order online (ready to ship in 4-6 weeks). Our handmade line of accent tables can be featured in a variety of settings, and can be purchased in any quantity. If your space is in need of an even larger statement, La Bastille has designed a simple to install wall panel system to meet your needs. With plans to introduce more furniture lines, Bastille Collection offers exclusive pieces crafted in our own manufacturing facility. Each piece is easy to order and made to last for generations.



Ready to Order

Range Hoods

Available in Cast Zinc, Brass, and Copper

Style: Christina

Design Elements: Forsyth Trim

Material: Cast Zinc

Finish: No Patina, Medium Texture













Ready to Order

Accent Tables

Available in Cast Zinc, Brass, and Copper

Table: Amelia

Material: Cast Zinc

Finish: Light Patina, Medium Texture



Camilla Material: Cast Zinc



Amelia Material: Cast Zinc



Laura Material: Cast Zinc



Camilla Material: Cast Brass



Table: Morgan Material: Cast Zinc



Table: Kathryn Material: Cast Zinc



Table: Sara Material: Cast Zinc



Table: Grace Material: Cast Zinc

Ready to Order

Wall Panels

Available in Sheet Zinc, Brass, and Copper



Pattern: Horizontal Subway Materials: Sheet Zinc (Claire) Sheet Copper







Ready to Order

Bistro Tables



Table Size: 24" x 24" Edge: Chamfered Edge Material: Sheet Zinc Finish: Claire

Rivets: Edge and Center Seam







#### **Contact Us**

For samples or pricing, please call us at (888) 303-Z