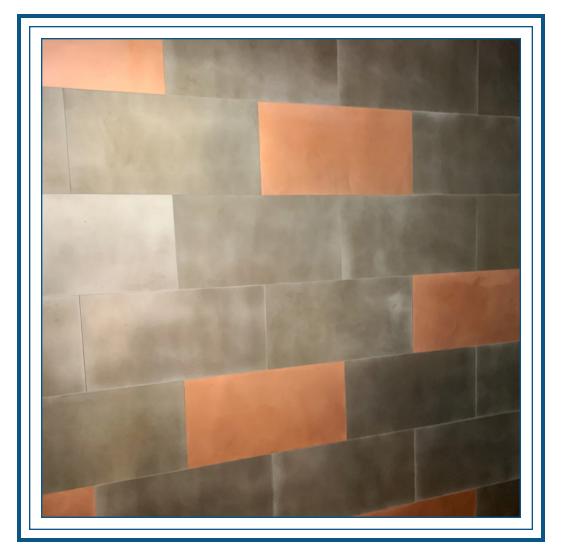

Pattern: Horizontal Subway Materials: Sheet Zinc (Claire) Sheet Copper

Ready to Order

Bistro Tables

Table Size: 24" x 24" Edge: Chamfered Edge Material: Sheet Zinc Finish: Claire

Rivets: Edge and Center Seam