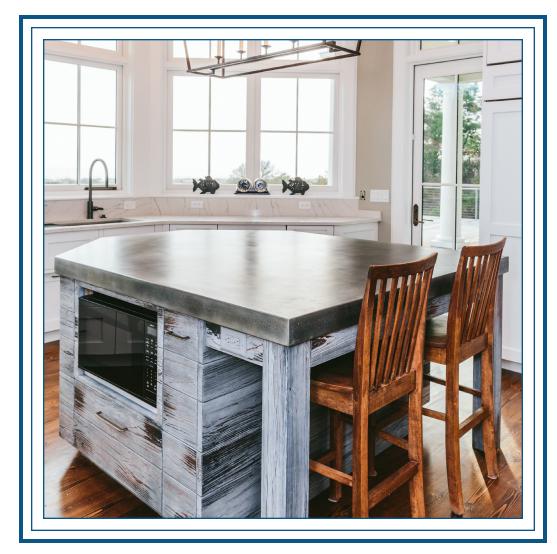

Accent Tables

Available in Cast Zinc, Brass, and Copper

Table: Amelia

Material: Cast Zinc

Finish: Light Patina, Medium Texture

Camilla Material: Cast Zinc

Amelia Material: Cast Zinc

Laura Material: Cast Zinc

Camilla Material: Cast Brass

Table: Morgan Material: Cast Zinc

Table: Kathryn Material: Cast Zinc

Table: Sara Material: Cast Zinc

Table: Grace Material: Cast Zinc

Ready to Order

Wall Panels

Available in Sheet Zinc, Brass, and Copper