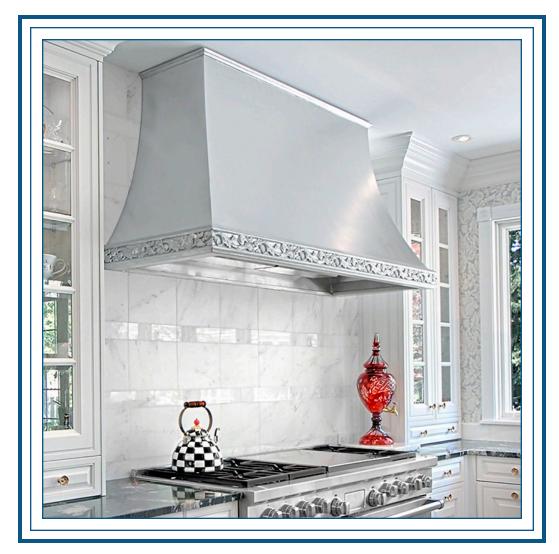

Ready to Order

Range Hoods

Available in Cast Zinc, Brass, and Copper

Style: Christina

Design Elements: Forsyth Trim

Material: Cast Zinc

Finish: No Patina, Medium Texture

Ready to Order