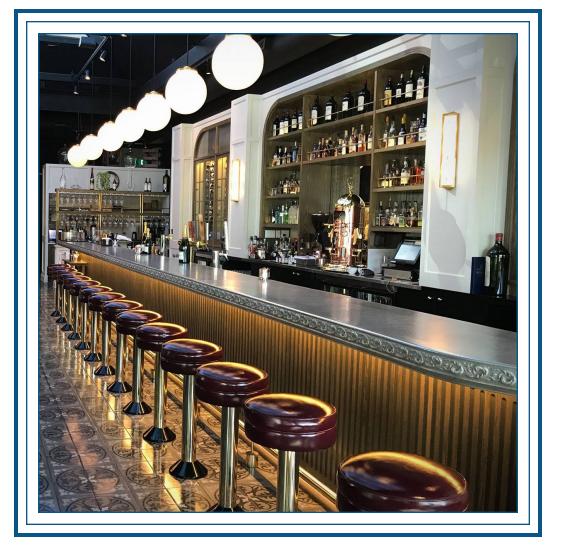

# **Our Story**

La Bastille is a leading producer of custom bartops, range hoods and tables. We specialize in zinc, pewter, brass, bronze and copper- all "living" metals that develop a rich patina over time. We also offer ready to order, semi-custom metal range hoods and table tops.

Zinc countertops have always been the hallmark of La Bastille. They are sculptural, luxurious, and timeless. We have since expanded our material selection to include pewter, bronze, brass and copper. We fabricate our custom pieces with precision and a passion for our craft.

Commercial

Project: Bardot Brasserie, Las Vegas

Edge Profile: Magnolia Material: Cast Pewter Finish: High Polish

Residential

Project: Designer Brian Reese

Distinctive Design, Charleston, SC

Edge Profile: Park Material: Cast Zinc