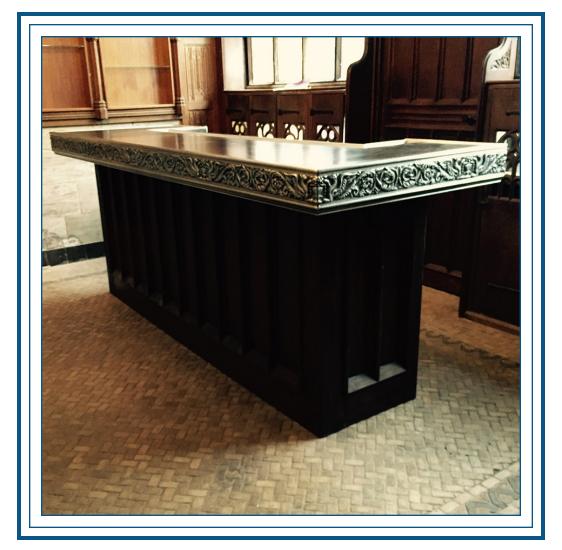

Zinc countertops have always been the hallmark of La Bastille. They are sculptural, luxurious, and timeless. We have since expanded our material selection to include pewter, bronze, brass and copper. We fabricate our custom pieces with precision and a passion for our craft.

Our design team works closely with our clients to take inital concepts and develop them into fabrication ready pieces. Every design detail, including shape, edge detailing, and finish, is discussed and finalized. Each unique project is then constructed and hand finished by our experienced artisans. The result is a beautiful work of craftsmanship which is as unique as the setting it calls its final home.