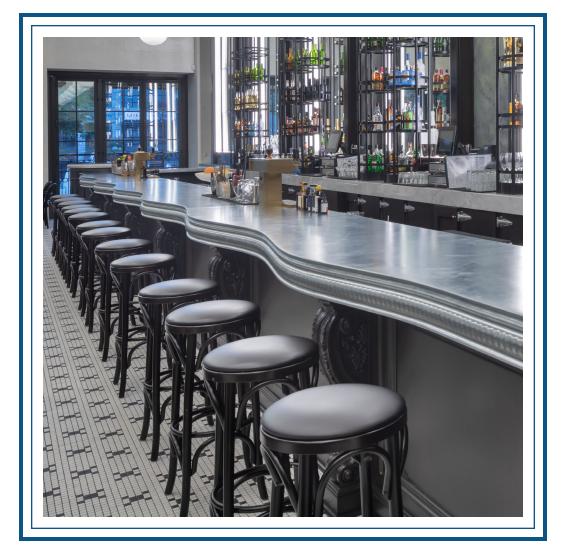

# **Our Story**

La Bastille is a leading producer of custom bartops, range hoods and tables. We specialize in zinc, pewter, brass, bronze and copper- all "living" metals that develop a rich patina over time. We also offer ready to order, semi-custom metal range hoods and table tops.

Zinc countertops have always been the hallmark of La Bastille. They are sculptural, luxurious, and timeless. We have since expanded our material selection to include pewter, bronze, brass and copper. We fabricate our custom pieces with precision and a passion for our craft.

Commercial

Project: Bardot Brasserie, Las Vegas

Edge Profile: Magnolia Material: Cast Pewter Finish: High Polish

Residential

Project: Designer Brian Reese

Distinctive Design, Charleston, SC

Edge Profile: Park Material: Cast Zinc