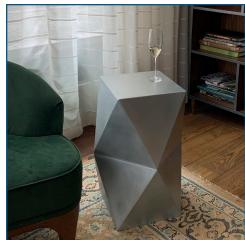

Accent Tables

Available in Cast Zinc, Brass, and Copper

Table: Amelia

Material: Cast Zinc

Finish: Light Patina, Medium Texture

Camilla Material: Cast Zinc

Amelia Material: Cast Zinc

Laura Material: Cast Zinc