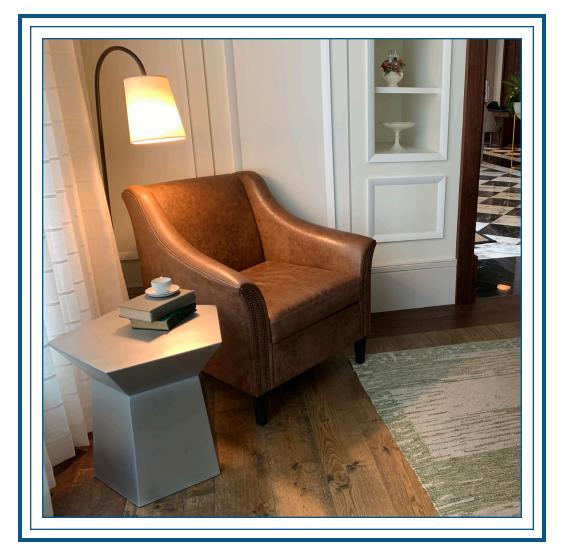

Accent Tables

Available in Cast Zinc, Brass, and Copper

Table: Amelia

Material: Cast Zinc

Finish: Light Patina, Medium Texture

Camilla Material: Cast Zinc

Amelia Material: Cast Zinc

Laura Material: Cast Zinc