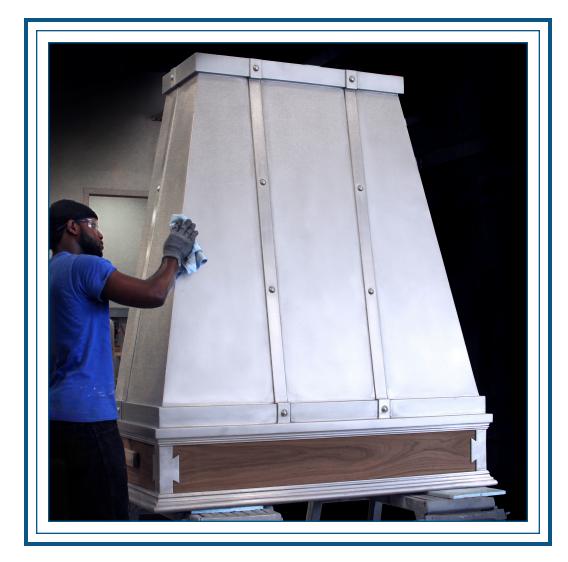

Over 80 cast edge profiles to suit any style,

but custom edges can be made upon request.

Range Hoods

Project: Residential Range Hood Apron: Custom Walnut Inlay

Material: Cast Pewter

Finish: No Patina, Light Texture

Our beautifully crafted artisan range hoods are ready to install and available to order online (ready to ship in 4-6 weeks). Our handmade line of accent tables can be featured in a variety of settings, and can be purchased in any quantity. If your space is in need of an even larger statement, La Bastille has designed a simple to install wall panel system to meet your needs. With plans to introduce more furniture lines, Bastille Collection offers exclusive pieces crafted in our own manufacturing facility. Each piece is easy to order and made to last for generations.