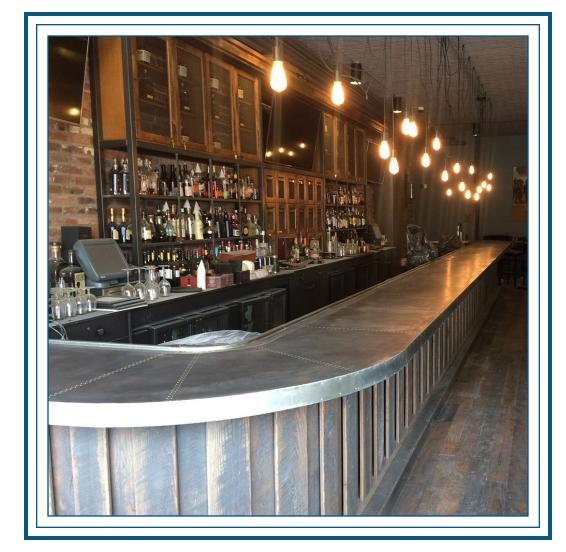

Zinc countertops have always been the hallmark of La Bastille. They are sculptural, luxurious, and timeless. We have since expanded our material selection to include pewter, bronze, brass and copper. We fabricate our custom pieces with precision and a passion for our craft.

Our design team works closely with our clients to take inital concepts and develop them into fabrication ready pieces. Every design detail, including shape, edge detailing, and finish, is discussed and finalized. Each unique project is then constructed and hand finished by our experienced artisans. The result is a beautiful work of craftsmanship which is as unique as the setting it calls its final home.