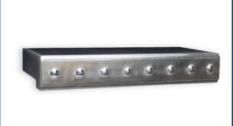

Over 80 cast edge profiles to suit any style,

but custom edges can be made upon request.

Range Hoods

Project: Residential Range Hood Apron: Custom Walnut Inlay

Material: Cast Pewter

Finish: No Patina, Light Texture

Project: Range Hood with Chimney

Material: Cast Brass/Cast Pewter

Finish: Light Patina, Light Texture/Habersham