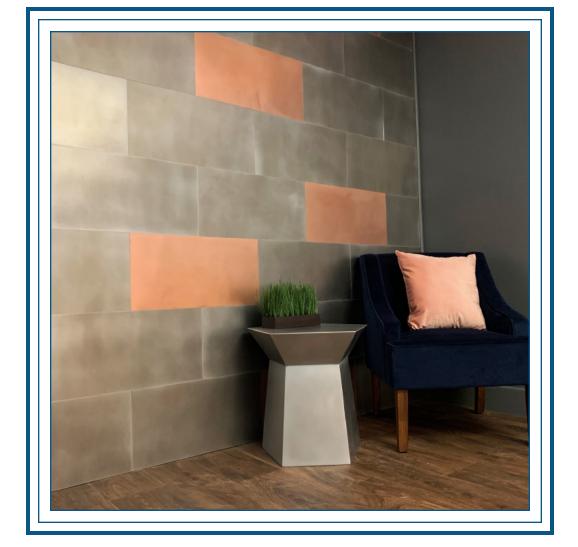

Camilla Material: Cast Brass

Table: Morgan Material: Cast Zinc

Table: Kathryn Material: Cast Zinc

Table: Sara Material: Cast Zinc

Table: Grace Material: Cast Zinc

Ready to Order

Wall Panels

Available in Sheet Zinc, Brass, and Copper

Pattern: Horizontal Subway Materials: Sheet Zinc (Claire) Sheet Copper

Ready to Order

Bistro Tables

Table Size: 24" x 24" Edge: Chamfered Edge Material: Sheet Zinc Finish: Claire

Rivets: Edge and Center Seam