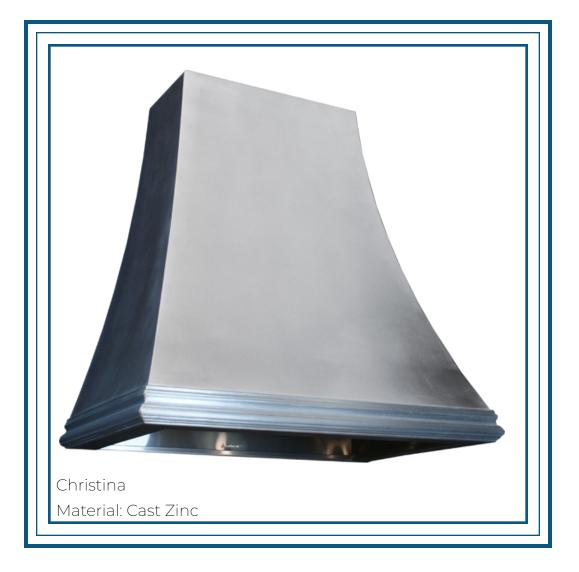

Ready to Order

Range Hoods

Available in Cast Zinc, Brass, and Copper

Style: Christina

Design Elements: Forsyth Trim

Material: Cast Zinc

Finish: No Patina, Medium Texture

Ready to Order