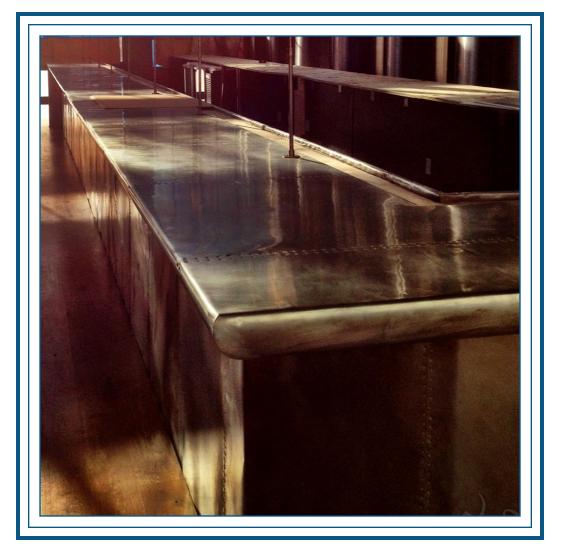

Zinc countertops have always been the hallmark of La Bastille. They are sculptural, luxurious, and timeless. We have since expanded our material selection to include pewter, bronze, brass and copper. We fabricate our custom pieces with precision and a passion for our craft.

Over 80 cast edge profiles to suit any style,

but custom edges can be made upon request.

Range Hoods

Project: Residential Range Hood Apron: Custom Walnut Inlay

Material: Cast Pewter

Finish: No Patina, Light Texture