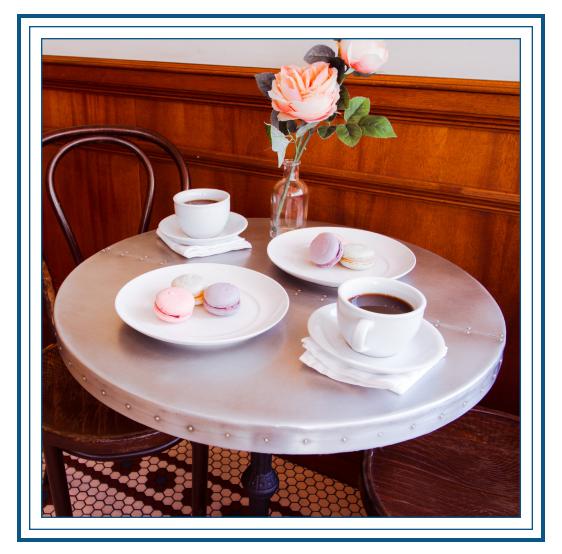

Pattern: Horizontal Subway Materials: Sheet Zinc (Claire) Sheet Copper

Ready to Order

Bistro Tables

Table Size: 24" x 24" Edge: Chamfered Edge Material: Sheet Zinc Finish: Claire

Rivets: Edge and Center Seam