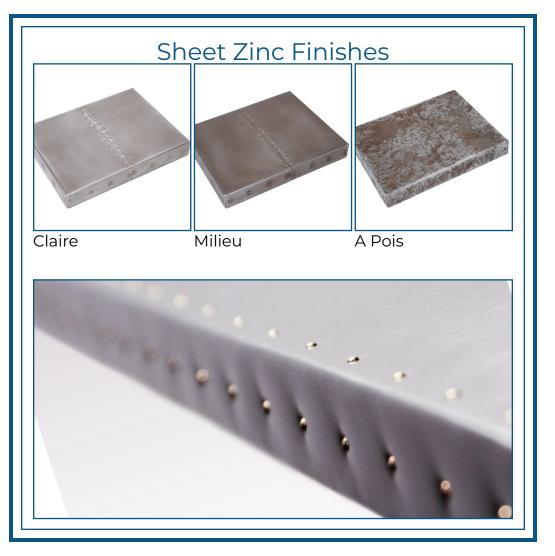

Finish: Medium Patina, Medium Texture

Tables

Project: Residential Table

Edge Profile: Custom Bevel

Material: Sheet Zinc and Copper

Finish: Claire

Edge Profiles and Finishes

Edge Profile: Magnolia Material: Cast Pewter Finish: High Polish

Pattern: Horizontal Subway Materials: Sheet Zinc (Claire) Sheet Copper

Ready to Order

Bistro Tables

Table Size: 24" x 24" Edge: Chamfered Edge Material: Sheet Zinc Finish: Claire

Rivets: Edge and Center Seam