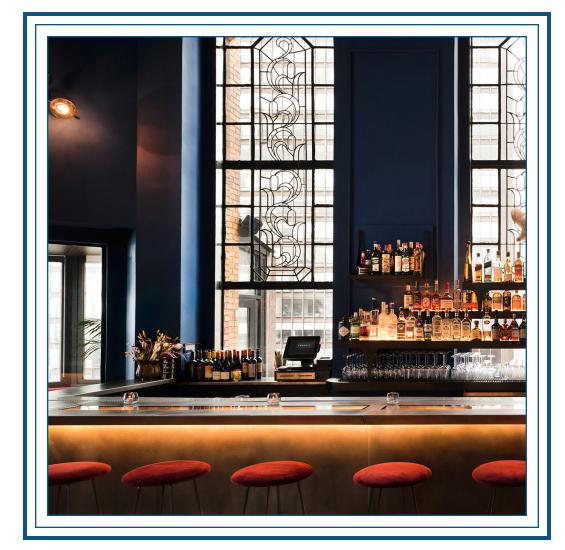

# **Our Story**

La Bastille is a leading producer of custom bartops, range hoods and tables. We specialize in zinc, pewter, brass, bronze and copper- all "living" metals that develop a rich patina over time. We also offer ready to order, semi-custom metal range hoods and table tops.

Zinc countertops have always been the hallmark of La Bastille. They are sculptural, luxurious, and timeless. We have since expanded our material selection to include pewter, bronze, brass and copper. We fabricate our custom pieces with precision and a passion for our craft.