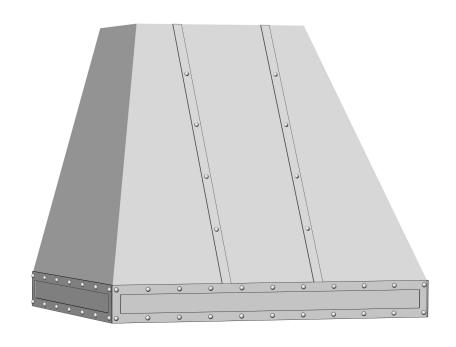

## METAL. EVOLVED

Ann Range Hood 36"W x 32"H x 27"D Hood 28-3/8" Liner All Style Options Shown (May Not Represent Your Chosen Design)