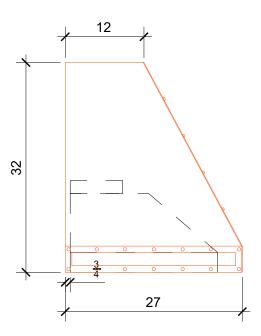

### METAL. EVOLVED.

Ann Range Hood 36"W x 32"H x 27"D Hood 28-3/8" Liner

# LA BASTILLE