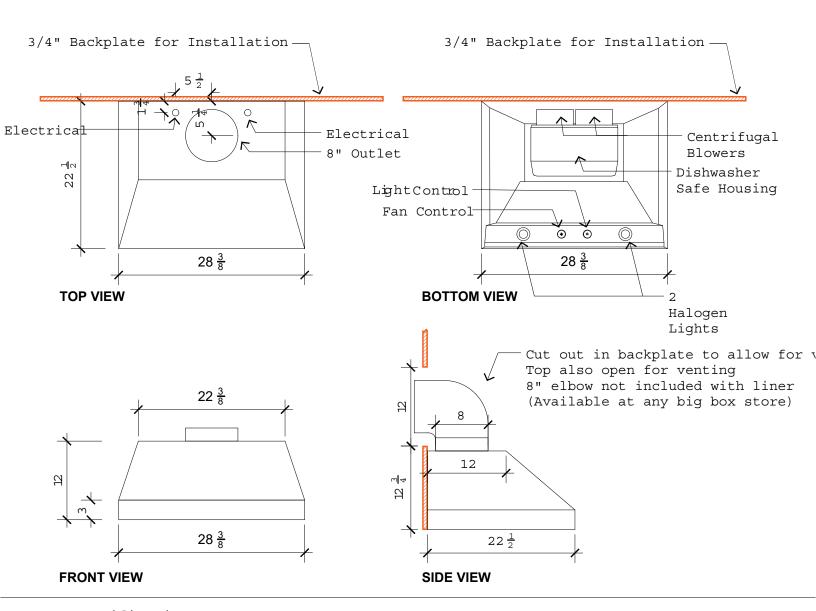

### METAL. EVOLVED.

Ann Range Hood 36"W x 32"H x 27"D Hood 28-3/8" Liner

#### Specifications:

- 1. 900 CFM Equivalent Liner; 6.5 Sones
- 2. Recommended bottom of liner to be mounted 27"-30" above range
- 3. Liner width should be equal to or 4" greater than width of cooktop
- 4. Duct can be vented through wall or through top
- 5. Bottom of hood will be closed around outside of liner
- 6. Buyer responsible for ducting & connections from top of liner to exterior
- 7. Typically requires standard #14 or greater 120V dedicated circuit suggested:
  Grounded Neutral (White), Hot (Black), & Ground (Green). Unit pulls 4 Amps Max.
  Be sure to follow local building codes.
- 8. Liner typically connected by licensed electrician