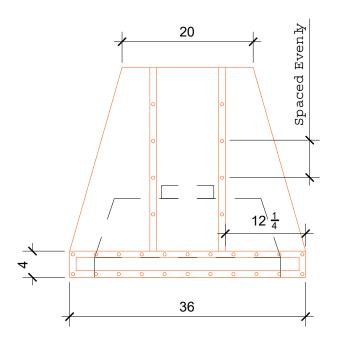

### METAL. EVOLVED.

Ann Range Hood 36"W x 32"H x 27"D Hood 28-3/8" Liner

# LA BASTILLE