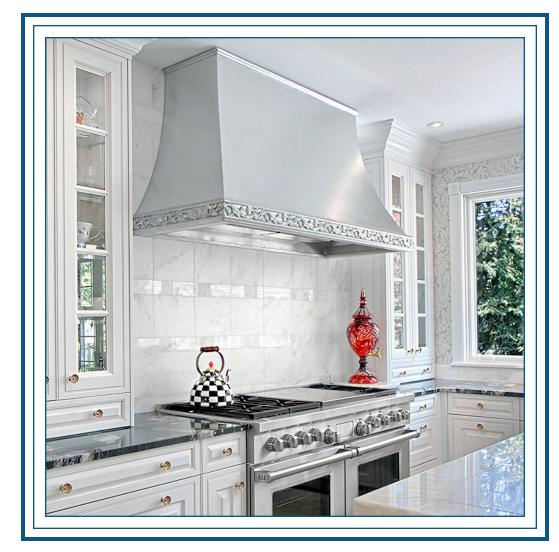

Range Hoods

Style: Shannon

Design Elements: Medallions, Straps with Rivets

Material: Cast Zinc

Finish: No Patina, Medium Texture

Christina Material: Cast Zinc

Taylor Material: Cast Zinc

Shannon Material: Cast Zinc