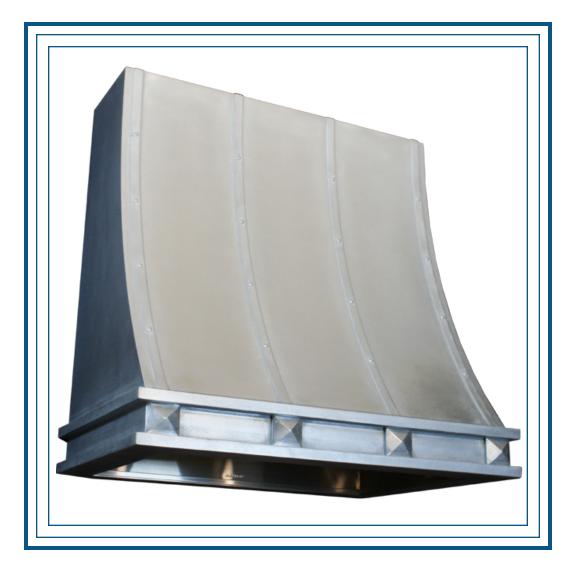

Range Hoods

Style: Shannon

Design Elements: Medallions, Straps with Rivets

Material: Cast Zinc

Finish: No Patina, Medium Texture

Christina Material: Cast Zinc

Taylor Material: Cast Zinc

Shannon Material: Cast Zinc