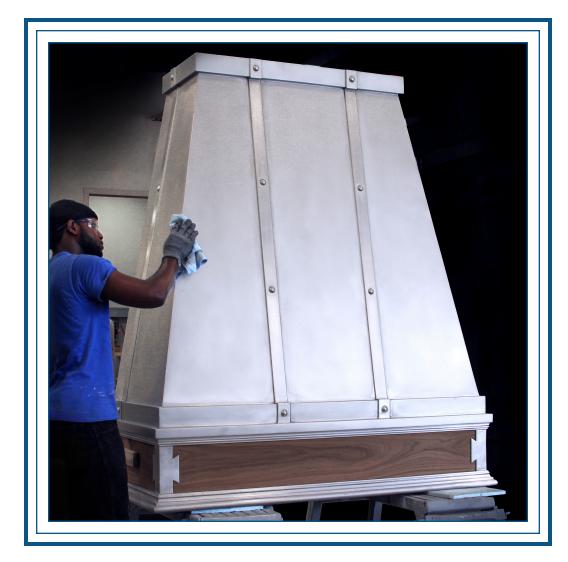

Edge Profile: Magnolia Material: Cast Pewter Finish: High Polish

Over 70 cast edge profiles to suite any style,

but custom edges can be made upon request.

Range Hoods

Project: Residential Range Hood Apron: Custom Walnut Inlay

Material: Cast Pewter

Finish: No Patina, Light Texture

In 2018, we expanded our repertoire by launching The Bastille Collection: a made-to-order series of thoughtfully curated products, in stock sizes. These are designed in-house and ready to be finished with a few customized details such as decoraitve elements and finishes. After an order is placed, each piece is then constructed using the same quality manufacturing and finishing techniques for which we are known