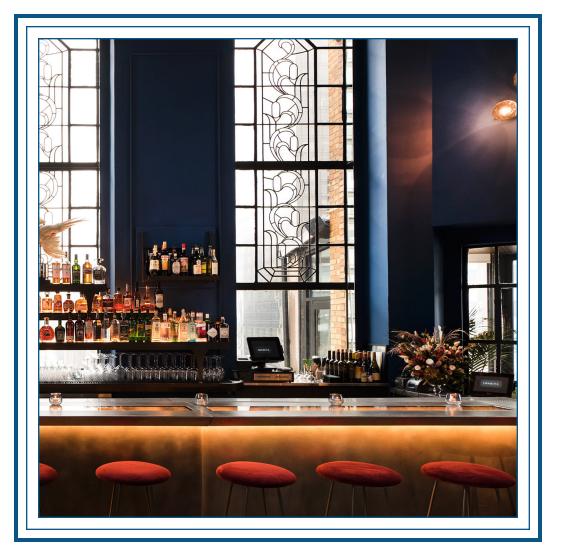

www.labastille.com

Commercial

Project: Bardot Brasseirie, Las Vegas

Edge Profile: Magnolia Material: Cast Pewter

Finish: High Polish

Residential

Project: Designer Brian Reese

Distinctive Design, Charleston, SC