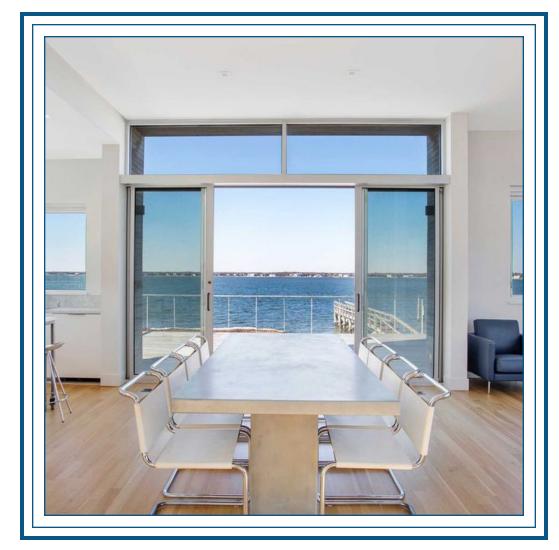

www.labastille.com

Commercial

Project: Bardot Brasseirie, Las Vegas

Edge Profile: Magnolia Material: Cast Pewter

Finish: High Polish

Residential

Project: Designer Brian Reese

Distinctive Design, Charleston, SC