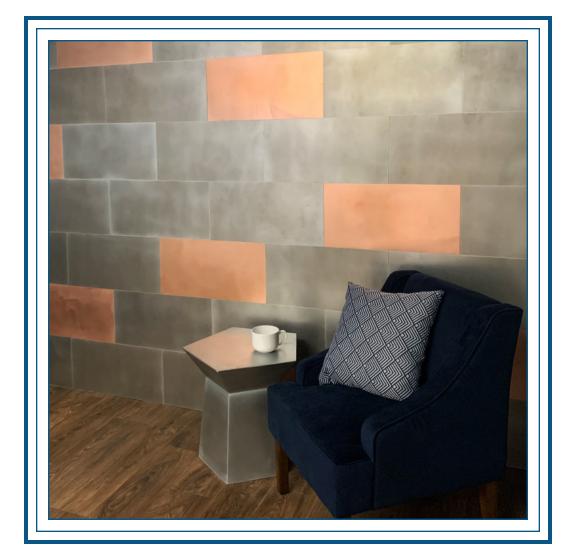

Camilla Material: Cast Brass

Table: Morgan Material: Cast Zinc

Table: Kathryn Material: Cast Zinc

Table: Sara Material: Cast Zinc

Table: Grace Material: Cast Brass

Wall Panels

Pattern: Horizontal Subway Materials: Sheet Zinc (Claire) Sheet Copper