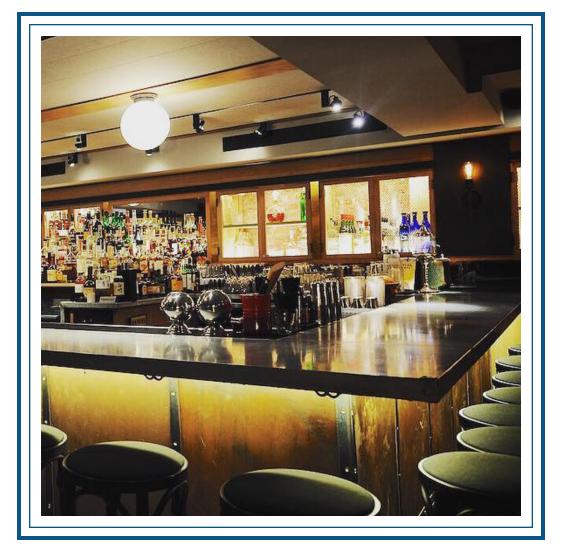

www.labastille.com

Commercial

Project: Bardot Brasseirie, Las Vegas

Edge Profile: Magnolia Material: Cast Pewter

Finish: High Polish

Residential

Project: Designer Brian Reese

Distinctive Design, Charleston, SC