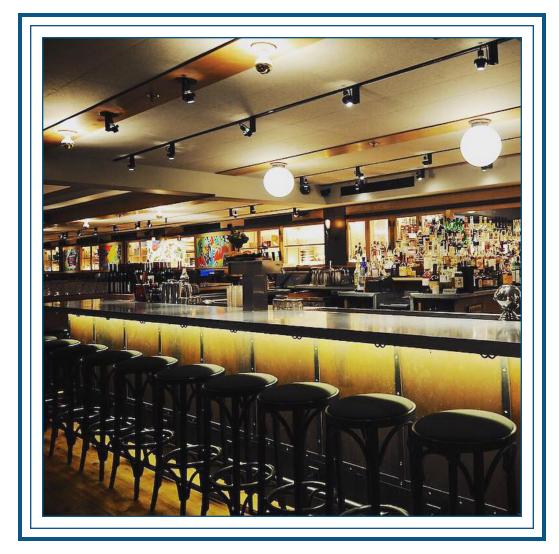

www.labastille.com

Commercial

Project: Bardot Brasseirie, Las Vegas

Edge Profile: Magnolia Material: Cast Pewter

Finish: High Polish

Residential

Project: Designer Brian Reese

Distinctive Design, Charleston, SC