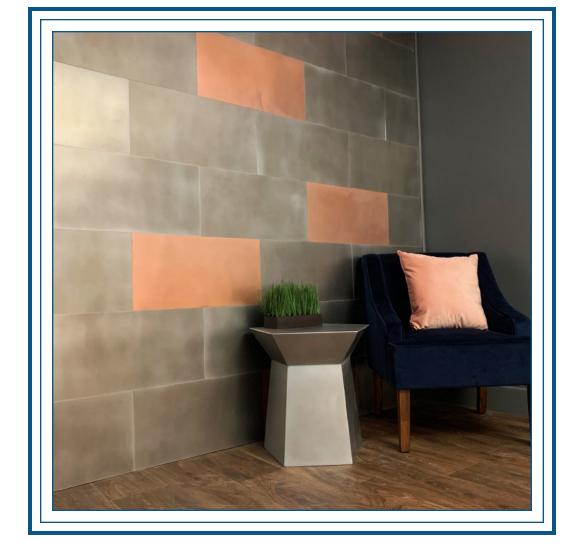

Ann Material: Cast Zinc

Accent Tables

Table: Amelia

Material: Cast Zinc

Finish: Light Patina, Medium Texture

Camilla Material: Cast Zinc

Amelia Material: Cast Zinc

Laura Material: Cast Zinc

Camilla Material: Cast Brass

Table: Morgan Material: Cast Zinc

Table: Kathryn Material: Cast Zinc

Table: Sara Material: Cast Zinc

Table: Grace Material: Cast Brass

Wall Panels

Pattern: Horizontal Subway Materials: Sheet Zinc (Claire) Sheet Copper