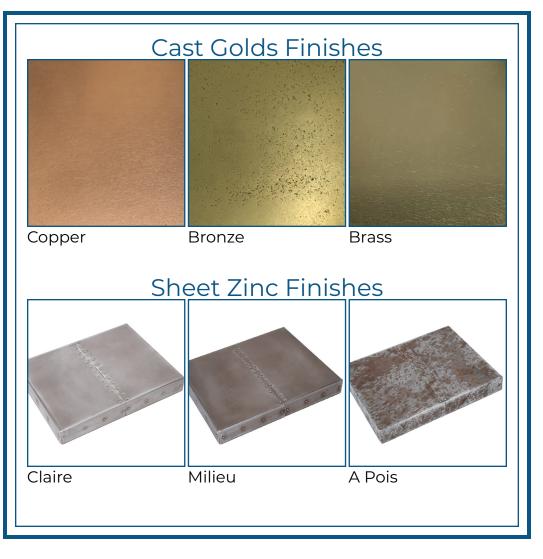

Edge Profile: Magnolia Material: Cast Pewter Finish: High Polish

Over 70 cast edge profiles to suite any style,

but custom edges can be made upon request.

Range Hoods

Project: Residential Range Hood Apron: Custom Walnut Inlay