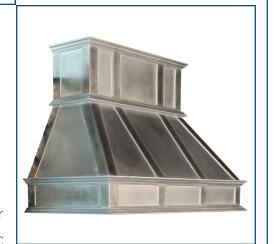

Edge Profile: Magnolia Material: Cast Pewter Finish: High Polish

Over 70 cast edge profiles to suite any style,

but custom edges can be made upon request.

Range Hoods

Project: Residential Range Hood Apron: Custom Walnut Inlay

Material: Cast Pewter

Finish: No Patina, Light Texture

In 2018, we expanded our repertoire by launching The Bastille Collection: a made-to-order series of thoughtfully curated products, in stock sizes. These are designed in-house and ready to be finished with a few customized details such as decoraitve elements and finishes. After an order is placed, each piece is then constructed using the same quality manufacturing and finishing techniques for which we are known