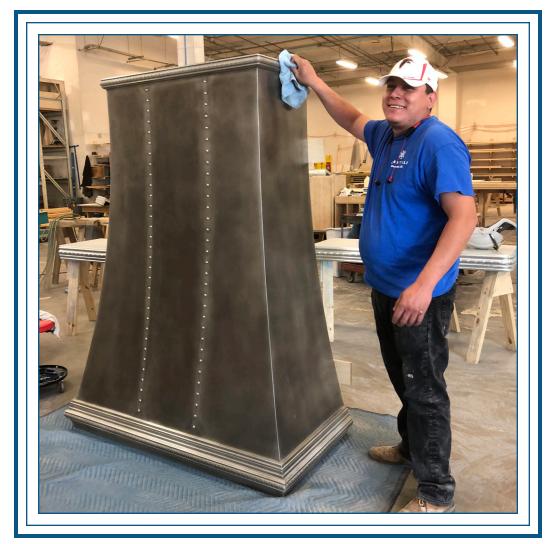

Range Hoods

Style: Shannon

Design Elements: Medallions, Straps with Rivets

Material: Cast Zinc

Finish: No Patina, Medium Texture

Christina Material: Cast Zinc

Taylor Material: Cast Zinc

Shannon Material: Cast Zinc