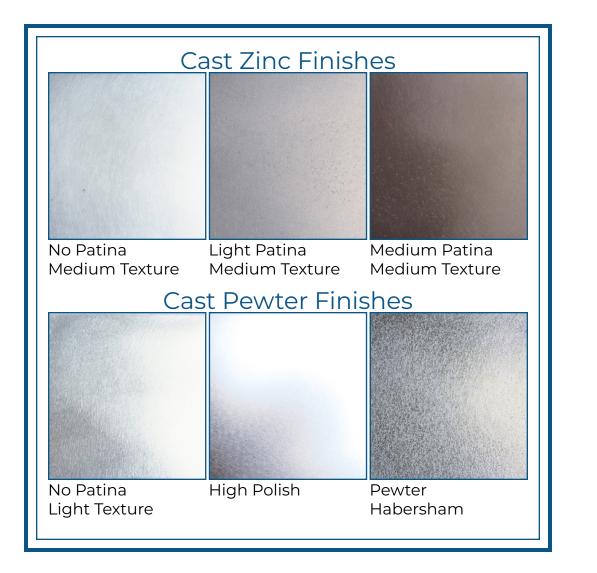

Edge Profile: Magnolia Material: Cast Pewter Finish: High Polish

Over 70 cast edge profiles to suite any style,

but custom edges can be made upon request.

Range Hoods

Project: Residential Range Hood Apron: Custom Walnut Inlay