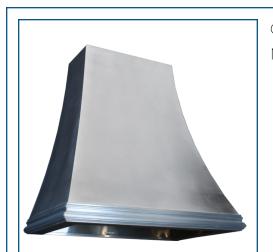

Range Hoods

Style: Shannon

Design Elements: Medallions, Straps with Rivets

Material: Cast Zinc

Finish: No Patina, Medium Texture

Christina Material: Cast Zinc

Taylor Material: Cast Zinc

Shannon Material: Cast Zinc