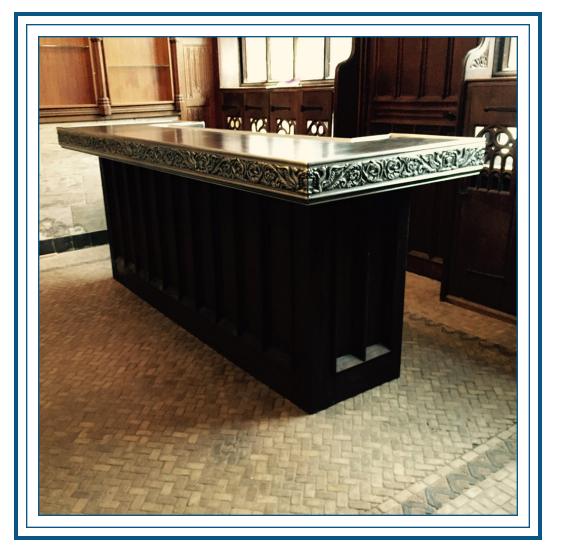

www.labastille.com

Commercial

Project: Bardot Brasseirie, Las Vegas

Edge Profile: Magnolia Material: Cast Pewter

Finish: High Polish

Residential

Project: Designer Brian Reese

Distinctive Design, Charleston, SC

Edge Profile: Park Material: Cast Zinc

Finish: Medium Patina, Medium Texture

Tables

Project: Residential Table

Edge Profile: Custom Bevel

Material: Sheet Zinc and Copper

Finish: Claire

Edge Profiles and Finishes