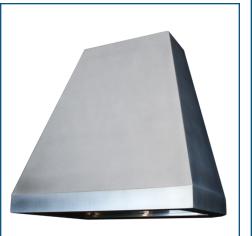

Edge Profile: Magnolia Material: Cast Pewter Finish: High Polish

Over 70 cast edge profiles to suite any style,

but custom edges can be made upon request.

Range Hoods

Project: Residential Range Hood Apron: Custom Walnut Inlay

Material: Cast Pewter

Finish: No Patina, Light Texture

In 2018, we expanded our repertoire by launching The Bastille Collection: a made-to-order series of thoughtfully curated products, in stock sizes. These are designed in-house and ready to be finished with a few customized details such as decoraitve elements and finishes. After an order is placed, each piece is then constructed using the same quality manufacturing and finishing techniques for which we are known