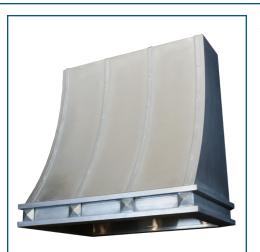

Range Hoods

Style: Shannon

Design Elements: Medallions, Straps with Rivets

Material: Cast Zinc

Finish: No Patina, Medium Texture

Christina Material: Cast Zinc

Taylor Material: Cast Zinc

Shannon Material: Cast Zinc