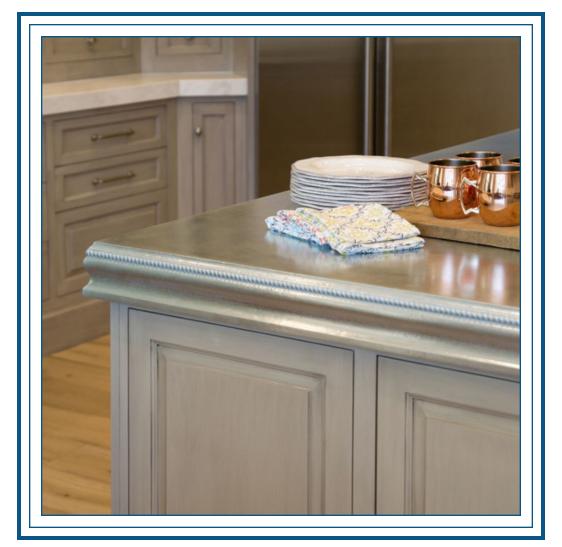

Edge Profile: Magnolia Material: Cast Pewter Finish: High Polish

Over 70 cast edge profiles to suite any style,

but custom edges can be made upon request.

Range Hoods

Project: Residential Range Hood Apron: Custom Walnut Inlay