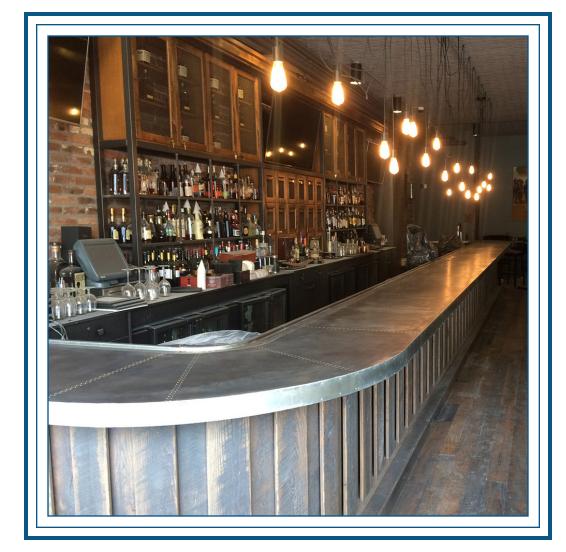

www.labastille.com

Zinc countertops have always been the hallmark of La Bastille. They are sculptural, luxurious, and timeless. We have since expanded our material selection to include pewter, bronze, brass and copper. We fabricate our custom pieces with precision and a passion for our craft.

Our design team works closely with our clients to take inital concepts and develop them into fabrication ready pieces. Every design detail, including shape, edge detailing, and finish, is discussed and finalized. Each unique project is then constructed and hand finished by our experienced artisans. The result is a beautiful work of craftsmanship which is as unique as the setting it calls its final home.