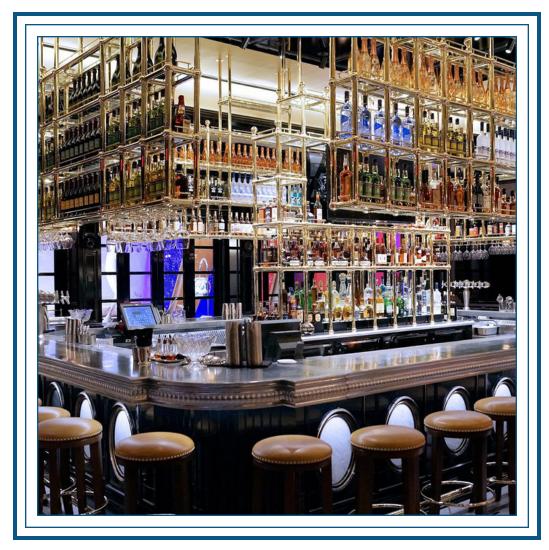

www.labastille.com

Commercial

Project: Bardot Brasseirie, Las Vegas

Edge Profile: Magnolia Material: Cast Pewter

Finish: High Polish

Residential

Project: Designer Brian Reese

Distinctive Design, Charleston, SC

Edge Profile: Park Material: Cast Zinc

Finish: Medium Patina, Medium Texture

Tables

Project: Residential Table

Edge Profile: Custom Bevel

Material: Sheet Zinc and Copper

Finish: Claire

Edge Profiles and Finishes